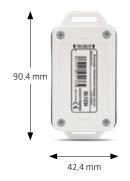

# **Dítec**

The Hub Smart Connect Device

**Indoor and Outdoor Camera** Smart Cam

Wireless Tilt sensor Recommended for sectional doors and up-and-over doors

Wireless Magnetic sensor Recommended for sliding gates, swing gates, folding gates, side sectional doors, roller doors and swing doors