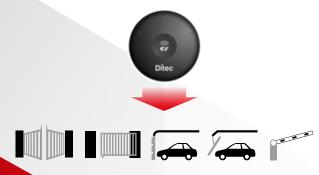

# **Smart Connect**

Smart Connect is the system to manage entrances via App or PC, remotely or locally. The hub, mounted close to the garage or gate operator, is the core of the system. Thanks to the Wi-Fi 2.4 GHz it can be connected to a WLAN, alternatively to a LAN using a USB/Ethernet adapter and it can control up to 3 operators. Wireless sensors send the status of the access: open, close, left open, obstruction. By integrating the indoor-outdoor Wi-Fi-Ethernet Camera, it is possible to view HD real time video while managing the access.

The system is not only perfect for new installation but also ideal for retrofit market.

### **UNIVERSAL**

for all gate manufacturers, for more operating systems

#### Not only for Ditec automation!

Compatible with all competitor product range.
Wiring diagrams available on https://entrematic-smartconnect.com

Compatible with **iOS and Android** devices. It works with all the browsers.