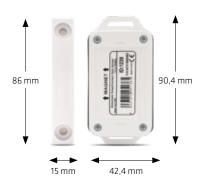

# **Dítec**

The Hub Smart Connect Device

**Indoor and Outdoor Camera** Smart Cam

Wireless Tilt sensor Recommended for sectional doors and up-and-over doors

Wireless Magnetic sensor Recommended for sliding gates, swing gates, folding gates, side sectional doors, roller doors and swing doors