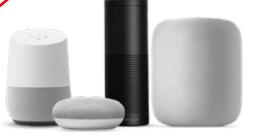

# Connected to your home

**Smart Connect** integrates with most popular Smart Home platforms. Control your access like never before, with geofencing, voice commands and through scene creation.

# MAKE YOUR HOME SMART

with Apple HomeKit

Thanks to the App "Home" on your Apple device, you can make your home smart,

creating scenario involving the different systems (lighting, temperature control, sound distribution, etc.). Smart Connect can be integrated into this

# **VOICE CONTROL**

Manage the automation with a simple spoken command

Apple home automation system. Apple HomeKit technology provides an easy, secure way to control your home from your iPhone, iPad, or Apple Watch

INTEGRATION WITH Home Assistant

"Ok Google, is the garage still open?"

"Hey Siri, close the gate"

"Alexa, close garage door"