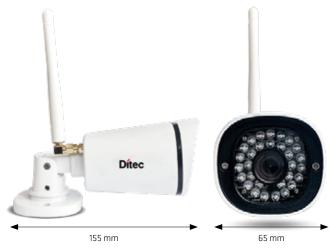

# **Dítec**

The Hub Smart Connect Device

**Indoor and Outdoor Camera** Smart Cam

Wireless Tilt sensor Recommended for sectional doors and up-and-over doors

Wireless Magnetic sensor Recommended for sliding gates, swing gates, folding gates, side sectional doors, roller doors and swing doors