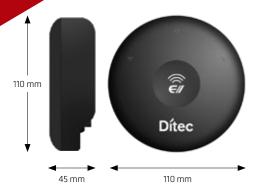

# **Dítec**

The Hub Smart Connect Device

**Indoor and Outdoor Camera** Smart Cam

Wireless Tilt sensor Recommended for sectional doors and up-and-over doors

Wireless Magnetic sensor Recommended for sliding gates, swing gates, folding gates, side sectional doors, roller doors and swing doors