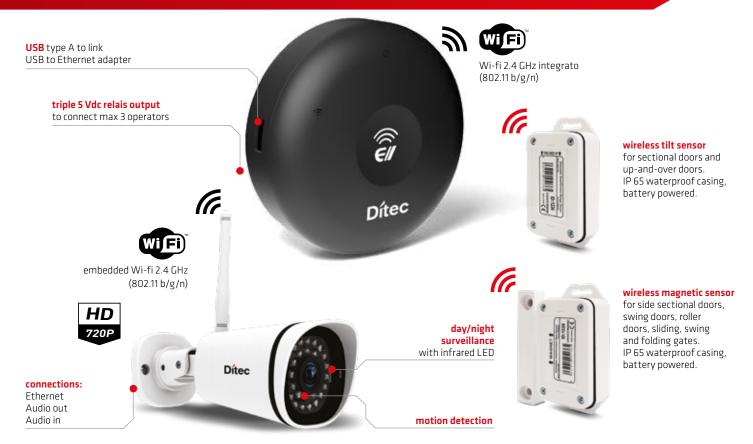

# **Smart Connect**

Smart Connect is the system to manage entrances via App or PC, remotely or locally. The hub, mounted close to the garage or gate operator, is the core of the system. Thanks to the Wi-Fi 2.4 GHz it can be connected to a WLAN, alternatively to a LAN using a USB/Ethernet adapter and it can control up to 3 operators. Wireless sensors send the status of the access: open, close, left open, obstruction. By integrating the indoor-outdoor Wi-Fi-Ethernet Camera, it is possible to view HD real time video while managing the access.

# **Dítec**

The Hub Smart Connect Device

**Indoor and Outdoor Camera** Smart Cam

Wireless Tilt sensor Recommended for sectional doors and up-and-over doors

Wireless Magnetic sensor Recommended for sliding gates, swing gates, folding gates, side sectional doors, roller doors and swing doors