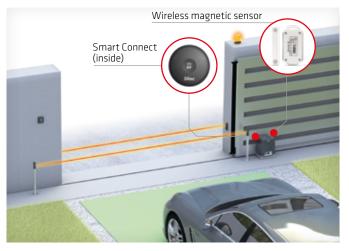

# Example of installation

# Gate

Amazon, Alexa and all related logos are trademarks of Amazon.com, Inc. or its affiliates. Google Play and the Google Play logo are trademarks of Google LLC.

Apple, Apple Watch, iPad, iPad Air, iPhone, and iPod touch are trademarks of Apple Inc., registered in the U.S. and other countries. HomeKit is a trademark of Apple Inc.

# **Dítec**

The Hub Smart Connect Device

**Indoor and Outdoor Camera** Smart Cam

Wireless Tilt sensor Recommended for sectional doors and up-and-over doors

Wireless Magnetic sensor Recommended for sliding gates, swing gates, folding gates, side sectional doors, roller doors and swing doors