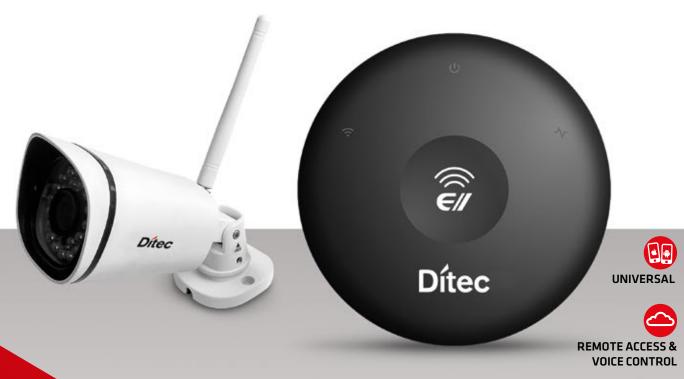

# **Smart Connect**

Smart Connect is the system to manage entrances via App or PC, remotely or locally. The hub, mounted close to the garage or gate operator, is the core of the system. Thanks to the Wi-Fi 2.4 GHz it can be connected to a WLAN, alternatively to a LAN using a USB/Ethernet adapter and it can control up to 3 operators. Wireless sensors send the status of the access: open, close, left open, obstruction. By integrating the indoor-outdoor Wi-Fi-Ethernet Camera, it is possible to view HD real time video while managing the access.

# **Dítec**

The Hub Smart Connect Device

**Indoor and Outdoor Camera** Smart Cam

Wireless Tilt sensor Recommended for sectional doors and up-and-over doors

Wireless Magnetic sensor Recommended for sliding gates, swing gates, folding gates, side sectional doors, roller doors and swing doors